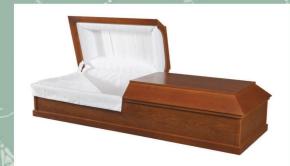

### Elegant in simplicity

Natural Finish, Various Standard Finishes available

Appropriate for Greener & more natural burial methods

Made in the USA by Amish Craftsmen

# Simply Traditional Coffins are hand-crafted with 4/4 construction using industry standard materials. Our Simply Traditional Coffin line is consistent with our vision of Amishcrafted coffins for simpler, more natural and greener burial methods.