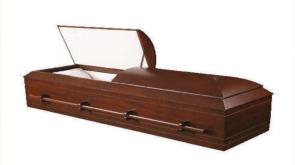

### Elegant in simplicity

Natural Finish, Various Standard Finishes available

Appropriate for Greener & more natural burial methods

Made in the USA by Amish Craftsmen

# Simply Traditional Coffins are hand-crafted with 4/4 construction using industry standard materials. Our Simply Traditional Coffin line is consistent with our vision of Amishcrafted coffins for simpler, more natural and greener burial methods.