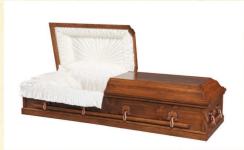

### Elegant in simplicity

Natural Finish, Various Standard Finishes available

Appropriate for Greener & more natural burial methods

Made in the USA by Amish Craftsmen

# Simply Traditional Coffins are hand-crafted with 4/4 construction using industry standard materials. Our Simply Traditional Coffin line is consistent with our vision of Amishcrafted coffins for simpler, more natural and greener burial methods.