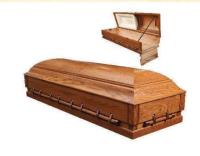

### Elegant in simplicity

Natural Finish, Various Standard Finishes available

Appropriate for Greener & more natural burial methods

Made in the USA by Amish Craftsmen

# Simply Traditional Coffins are hand-crafted with 4/4 construction using industry standard materials. Our Simply Traditional Coffin line is consistent with our vision of Amishcrafted coffins for simpler, more natural and greener burial methods.